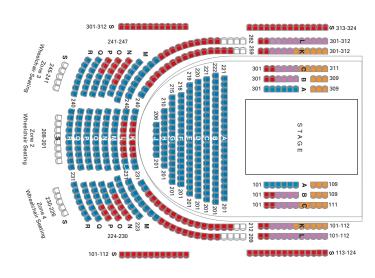

### O'Reilly Theater Seating Chart

#### **Group Ticket Rate**

| Zone | Tue/Wed/Thurs evening<br>Thurs/Sat matinee<br>Sun evening | Fri/Sat evening<br>Sun matinee |
|------|-----------------------------------------------------------|--------------------------------|
| 1    | \$49.00                                                   | \$56.00                        |
| 2    | \$43.40                                                   | \$50.40                        |
| 3    | \$32.90                                                   | \$36.40                        |
| 4    | \$21.00                                                   | \$21.00                        |